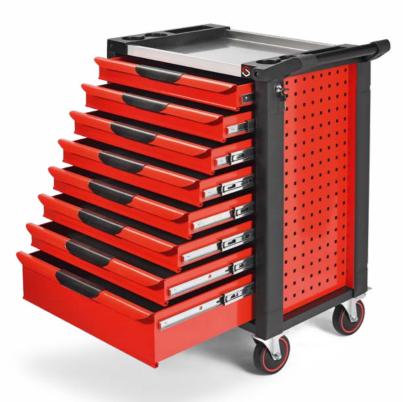

## Tool cabinet with 8 drawers (red/black version)

Item no.: 0519081

- · Tool cabinet with 8 drawers
- Overall size: 678 x 459 x 777 mm (without casters)
- Drawers:

7 pieces: 568 x 398 x 75 mm 1 piece: 568 x 398 x 154 mm

- Thickness: 0.6 1.0 mm for the tool cabinet and 0.6 - 0.8 mm for the drawers
- · 45 mm ball bearing rails (load capacity: 30 kgs/drawer)
- · Total load capacity: 340 kg
- · Combined drawer handles made of steel and ABS
- 1 side handle with plastic cover
- · Including 2 keys
- 4x Ø 125 mm robust casters: 2x movable with brake, 2x fixed
- · Edge protection made of plastic
- · Side edge perforation 10 x 10 mm left and right to accommodate e.g. hooks or paper roll holders
- · Stainless steel worktop
- · Net weight: 54.5 kg