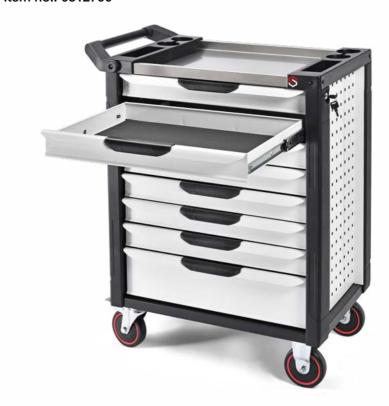

## Tool cabinet with 8 drawers (red/black version)

Item no.: 0519081

- · Tool cabinet with 8 drawers
- Overall size: 678 x 459 x 777 mm (without casters)
- Drawers:

7 pieces: 568 x 398 x 75 mm 1 piece: 568 x 398 x 154 mm

## Tool cabinet with 8 drawers (white/black version)

Item no.: 0512790

- · Tool cabinet with 8 drawers
- Overall size: 678 x 459 x 777 mm (without casters)
- · Drawers:

7 pieces: 568 x 398 x 75 mm 1 piece: 568 x 398 x 154 mm