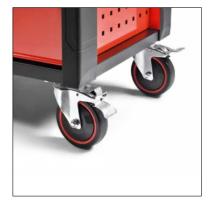

- Thickness: 0.6 1.0 mm for the tool cabinet and 0.6 - 0.8 mm for the drawers
- · 45 mm ball bearing rails (load capacity: 30 kgs/drawer)
- · Total load capacity: 340 kg
- · Combined drawer handles made of steel and ABS
- 1 side handle with plastic cover
- · Including 2 keys
- 4x Ø 125 mm robust casters: 2x movable with brake, 2x fixed
- · Edge protection made of plastic
- · Side edge perforation 10 x 10 mm left and right to accommodate e.g. hooks or paper roll holders
- · Stainless steel worktop
- · Net weight: 54.5 kg