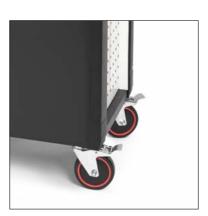

- Thickness: 0.6 1.0 mm for the tool cabinet and 0.6 - 0.8 mm for the drawers
- · 45 mm ball bearing rails (load capacity: 30 kgs/drawer)
- · Total load capacity: 340 kg
- · Combined drawer handles made of steel and ABS
- 1 side handle with plastic cover
- · Including 2 keys
- 4x Ø 125 mm robust casters: 2x movable with brake, 2x fixed
- · Edge protection made of plastic
- · Side edge perforation 10 x 10 mm left and right to accommodate e.g. hooks or paper roll holders
- · Stainless steel worktop
- · Net weight: 54.5 kg

- Thickness: 0.6 1.0 mm for the tool cabinet and 0.6 - 0.8 mm for the drawers
- · 45 mm ball bearing rails (load capacity: 30 kgs/drawer)
- · Total load capacity: 340 kg
- · Combined drawer handles made of steel
- 1 side handle with plastic cover
- · Including 2 keys
- 4x Ø 125 mm robust casters: 2x movable with brake, 2x fixed
- Edge protection made of plastic
- Side edge perforation 10 x 10 mm left and right to accommodate e.g. hooks or paper roll holders
- · Stainless steel worktop
- · Net weight: 54.5 kg