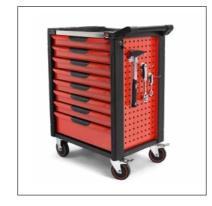

## Tool cabinet with 8 drawers (red/black version)

Item no.: 0519081

- · Tool cabinet with 8 drawers
- Overall size: 678 x 459 x 777 mm (without casters)
- Drawers:

7 pieces: 568 x 398 x 75 mm 1 piece: 568 x 398 x 154 mm

- Thickness: 0.6 1.0 mm for the tool cabinet and 0.6 - 0.8 mm for the drawers
- · 45 mm ball bearing rails (load capacity: 30 kgs/drawer)
- · Total load capacity: 340 kg
- · Combined drawer handles made of steel and ABS
- 1 side handle with plastic cover
- · Including 2 keys
- 4x Ø 125 mm robust casters: 2x movable with brake, 2x fixed
- · Edge protection made of plastic
- · Side edge perforation 10 x 10 mm left and right to accommodate e.g. hooks or paper roll holders
- · Stainless steel worktop
- · Net weight: 54.5 kg