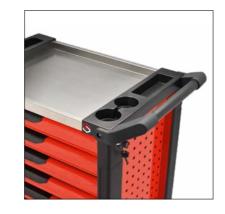

- Thickness: 0.6 1.0 mm for the tool cabinet and 0.6 - 0.8 mm for the drawers
- · 45 mm ball bearing rails (load capacity: 30 kgs/drawer)
- · Total load capacity: 340 kg
- · Combined drawer handles made of steel and ABS
- 1 side handle with plastic cover
- · Including 2 keys
- 4x Ø 125 mm robust casters: 2x movable with brake, 2x fixed
- · Edge protection made of plastic
- · Side edge perforation 10 x 10 mm left and right to accommodate e.g. hooks or paper roll holders
- · Stainless steel worktop
- · Net weight: 54.5 kg

- Thickness: 0.6 1.0 mm for the tool cabinet and 0.6 - 0.8 mm for the drawers
- · 45 mm ball bearing rails (load capacity: 30 kgs/drawer)
- · Total load capacity: 340 kg
- · Combined drawer handles made of steel
- 1 side handle with plastic cover
- · Including 2 keys
- 4x Ø 125 mm robust casters: 2x movable with brake, 2x fixed
- Edge protection made of plastic
- Side edge perforation 10 x 10 mm left and right to accommodate e.g. hooks or paper roll holders
- · Stainless steel worktop
- · Net weight: 54.5 kg