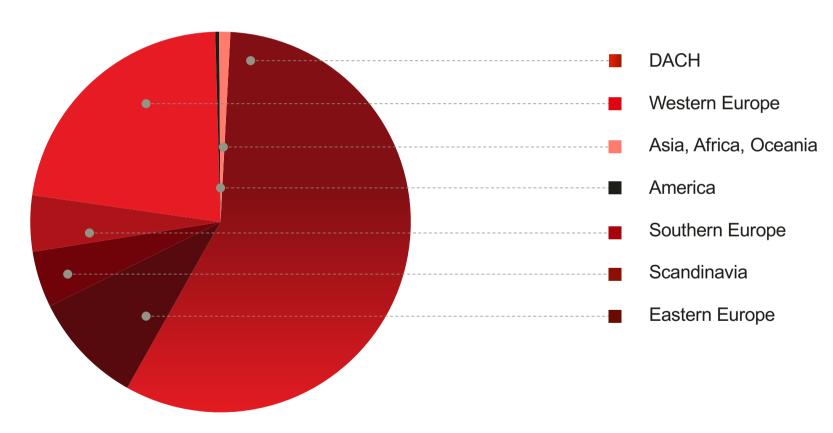

### Locations & **N**umbers

9

### Locations & Numbers

Serwo Automotive

Turnover per region in 2021