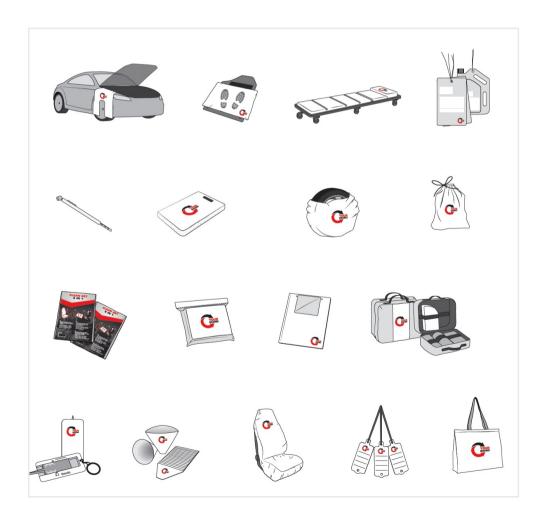

### Promotion products

You are professionals. We make it visible.

With your name and symbol, you underline the professional aspiration of your company. And not only on the entrance sign, but also on all work equipment.

Promotion products - Serwo GmbH