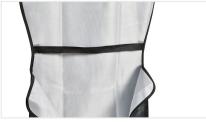

### Reusable seat cover – Nylon premium

- With "Protector"-print
- · Prevents scratches, dirt and other damage
- Protect automobiles in production as well as in workshops
- · Long lifetime due to high-quality und durable nylon
- · Dimensionally stable, tear and abrasion resistant and waterproof
- · Functional handling with optimized fit
- · Integrated fixation on the back of the seat cover
- Improved protection against oil, dust and dirt
- Washable up to 50 degrees
- · With hanging loop