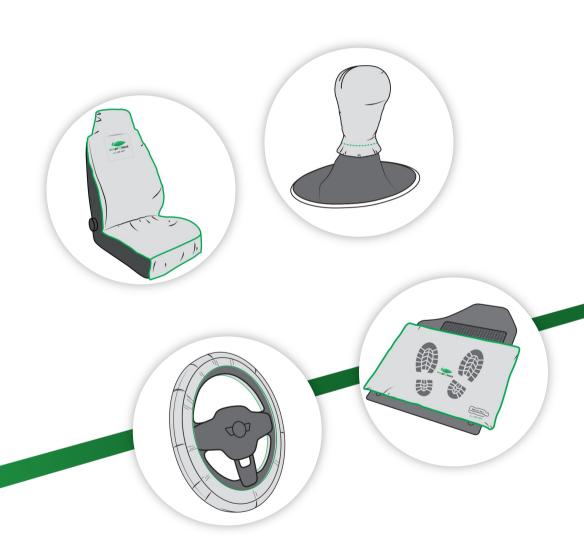

#### Reusable Solutions

**Nylon Sitzschoner** 

Premium

Nylon Premium 4 in 1 Kit

Seat cover, foot mat, steering wheel cover, gearshift cover

Imitation leather mudguard protector

Premium

**Imitation leather seat cover** 

Premium

**Ecoprotect seat cover** 

**RPET** 