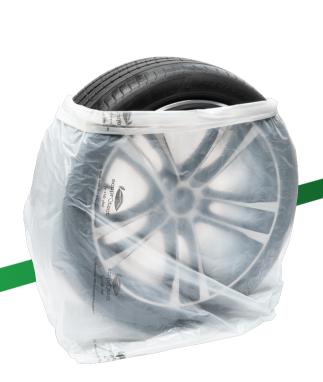

### Tire bags made from recycled materials

Several major customers are using these already, and none have reported any loss of tensile strength.