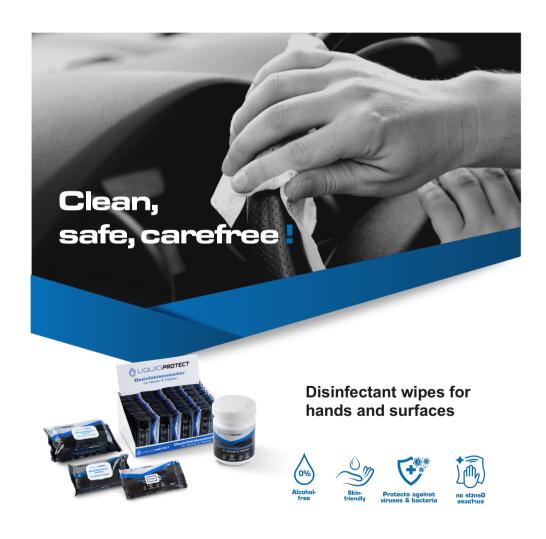

### **Liquid Protect**

## Liquid Protect Disinfectant wipes & accessories

LIQUID PROTECT
MIRROR PENDANT