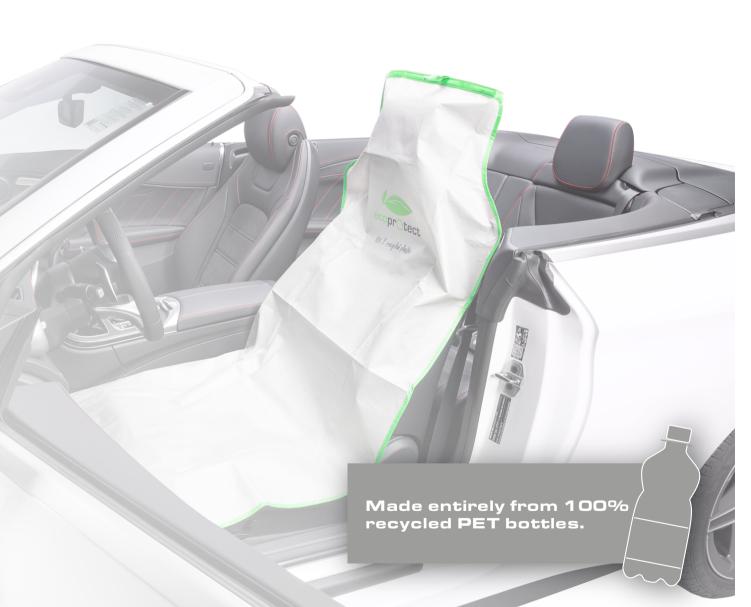

### Products made from recycled PET bottles.

At the end of 2019, we launched Ecoprotect – protective solutions made from recycled PET bottles.

Firstly, the product is environmentally friendly because it is **reusable**. And it's also made from **recycled plastic bottles**.

### **Made from Recycled PET bottles**

Which doesn't only minimize waste – it also reduces carbon emissions.

An innovation on the market.

### Reusability

The unique material becomes softer and smoother after each wash.

First test results showed they can be reused up to 30 times.