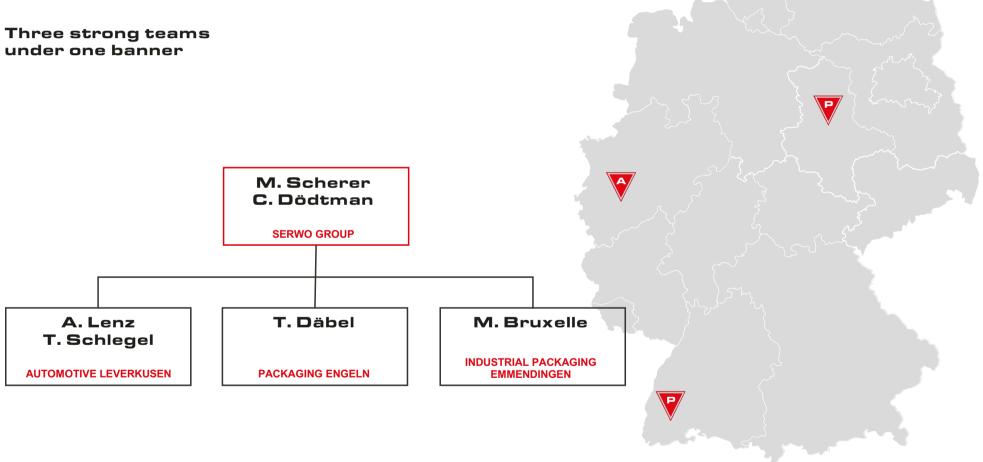

### 2013

All activities of SERWO
GmbH in the automotive
accessories segment
are concentrated in
Leverkusen – all
activities in the packaging
packaging Egeln.

#### 2018

Martin Scherer and Christoph Dödtmann take over management of the company as owners

### 2018

New company segment: With immediate effect, **industrial packaging** is shipped under the **Serwo Packaging** banner from the new Emmendingen location.