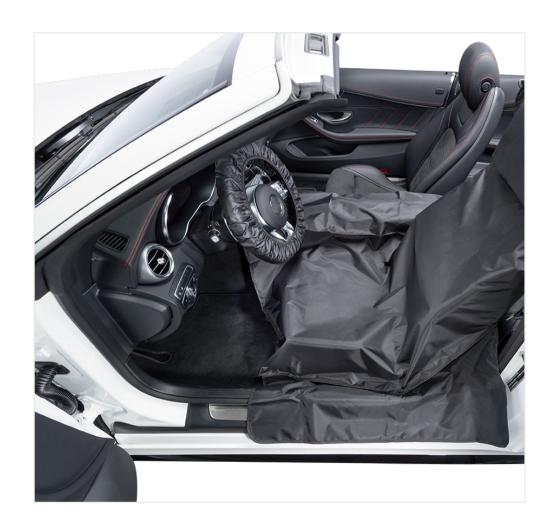

## X-Wing seat cover Nylon

- Packed separately
- Washable at 60 degrees COVID compliant & TÜV tested.
- Long life thanks to high-quality and very durable nylon (400D)
- · Functional handling with optimized fit
- Two extra wings on the sides to protect center console and door sill when door is open
- · Integrated fixation on the back oft he seat cover
- Improved protection against oil, dust and dirt through special coating
- With two suspension eyes