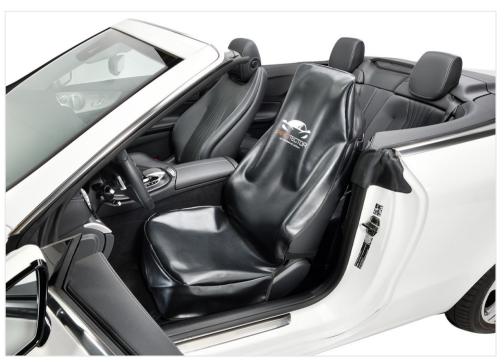

# Reusable seat cover – synthetic leather premium

### Premium quality - tailored to fit your needs

- With "Protector"-print
- Comfortable haptic
- Animal-friendly alternative to real leather
- · Imitation leather is easy to care for, often even water and dirt repellent
- Use as a seat cover, as it is very robust, weather-resistant, easy to clean and lighter than real leather
- Long lifetime due to high-quality and durable synthetic leather
- Functional handling with optimized fit
- Washable
- With hanging loop