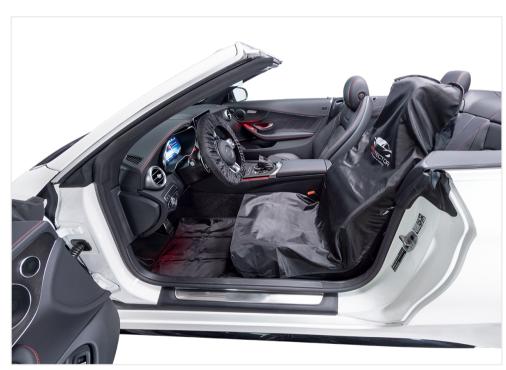

### Reusable seat cover – Nylon premium

- With "Protector"-print
- · Prevents scratches, dirt and other damage
- Protect automobiles in production as well as in workshops
- · Long lifetime due to high-quality und durable nylon
- · Dimensionally stable, tear and abrasion resistant and waterproof
- · Functional handling with optimized fit
- · Integrated fixation on the back of the seat cover
- Improved protection against oil, dust and dirt
- Washable up to 50 degrees
- · With hanging loop

## X-Wing seat cover Nylon

- Packed separately
- Washable at 60 degrees COVID compliant & TÜV tested.
- Long life thanks to high-quality and very durable nylon (400D)
- · Functional handling with optimized fit
- Two extra wings on the sides to protect center console and door sill when door is open
- · Integrated fixation on the back oft he seat cover
- Improved protection against oil, dust and dirt through special coating
- With two suspension eyes