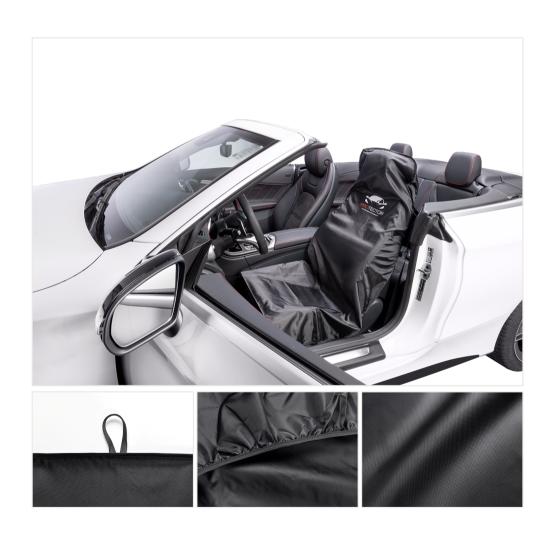

### Reusable seat cover – Nylon premium

- With "Protector"-print
- · Prevents scratches, dirt and other damage
- Protect automobiles in production as well as in workshops
- · Long lifetime due to high-quality und durable nylon
- · Dimensionally stable, tear and abrasion resistant and waterproof
- · Functional handling with optimized fit
- · Integrated fixation on the back of the seat cover
- Improved protection against oil, dust and dirt
- Washable up to 50 degrees
- · With hanging loop

## X-Wing seat cover Nylon

- Packed separately
- Washable at 60 degrees COVID compliant & TÜV tested.
- Long life thanks to high-quality and very durable nylon (400D)
- · Functional handling with optimized fit
- Two extra wings on the sides to protect center console and door sill when door is open
- · Integrated fixation on the back oft he seat cover
- Improved protection against oil, dust and dirt through special coating
- With two suspension eyes