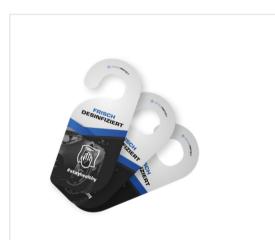

## Liquid Protect Disinfectant wipes & accessories

LIQUID PROTECT
MIRROR PENDANT